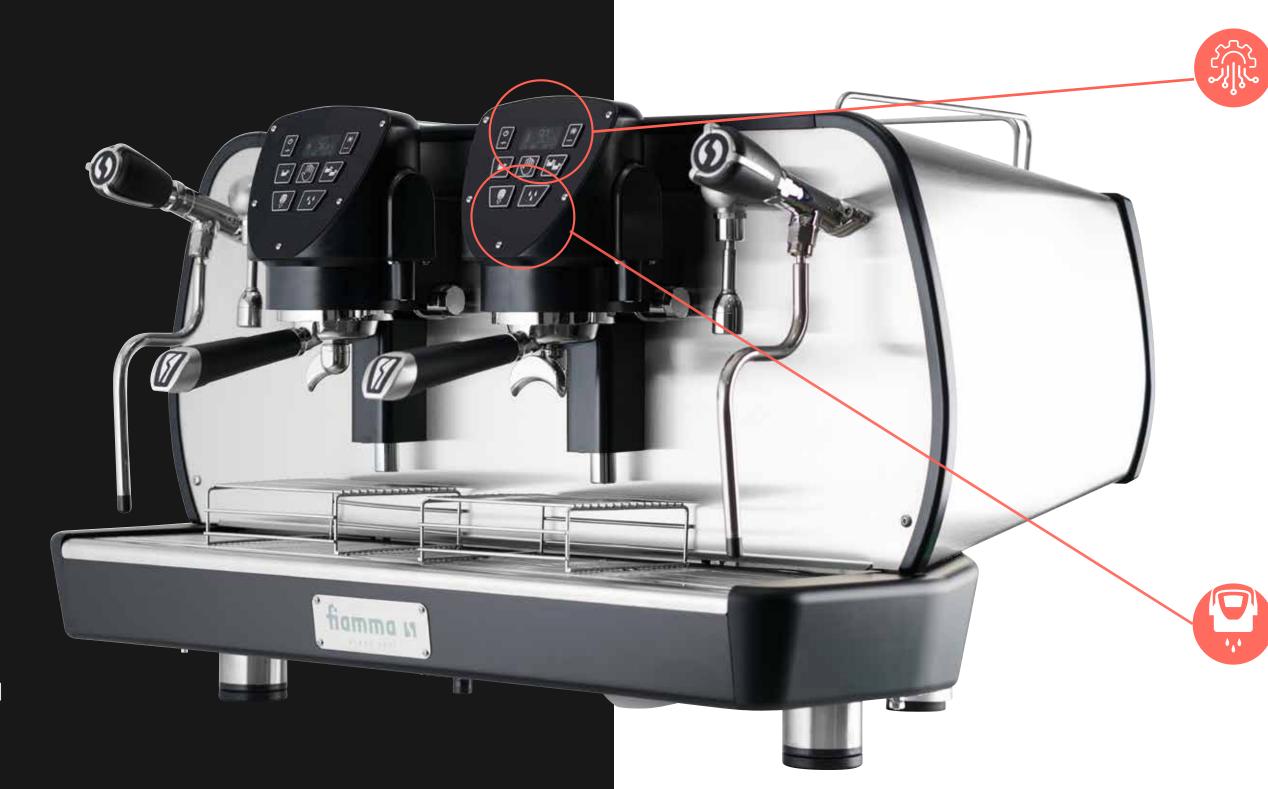

#### Digital Management

Easy control and real-time monitoring of portions, temperatures, counters and timings via the OLED display