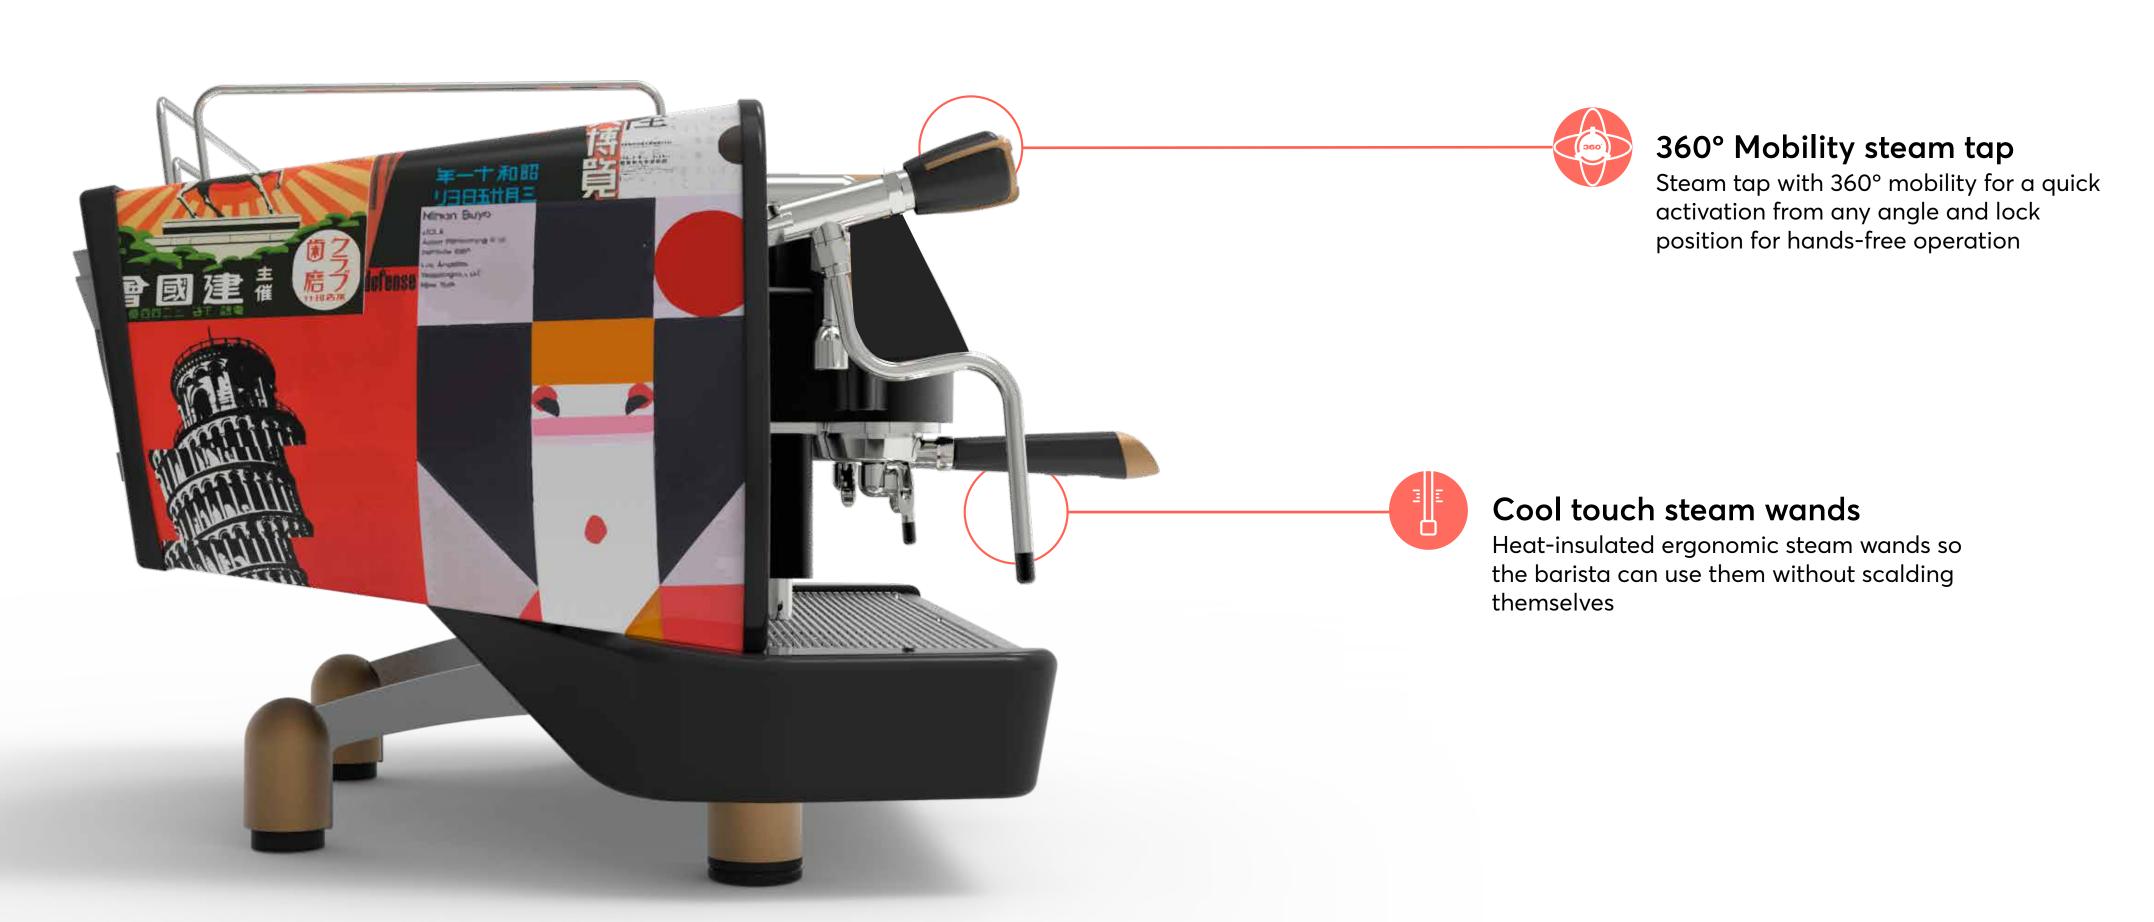

#### Don't dream it, create it!

Live the espresso experience with your own masterpiece. Mix colors, textures and patterns to create your bespoke ASTROLAB by Fiamma