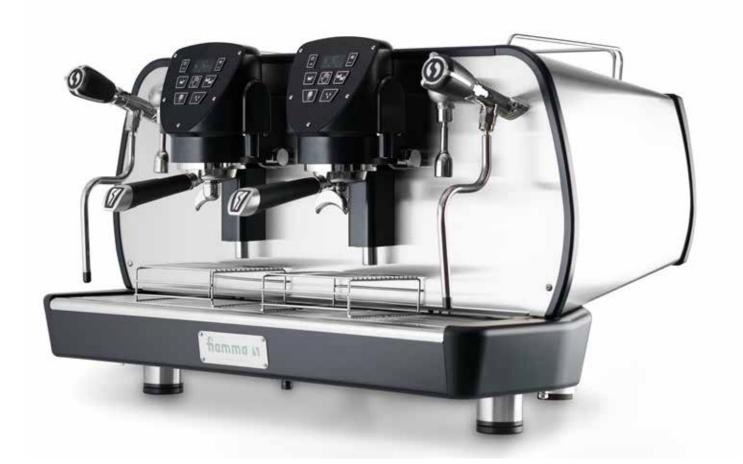

#### Multi Boiler

Independent boilers for steam and each group. PIDcontrolled in 3 differents points: steam boiler, coffee boiler and group heads

#### **NEW: PHS**

Pre-heating system: water is pre-heated through the steam boiler before reaching the coffee boiler, ensuring thermal stability and increased performance

#### Digital Management

Easy control and real-time monitoring of portions, temperatures, counters and timings via the OLED display

#### **Instant Flush**

Activate the group flush with one touch on the shortcut button