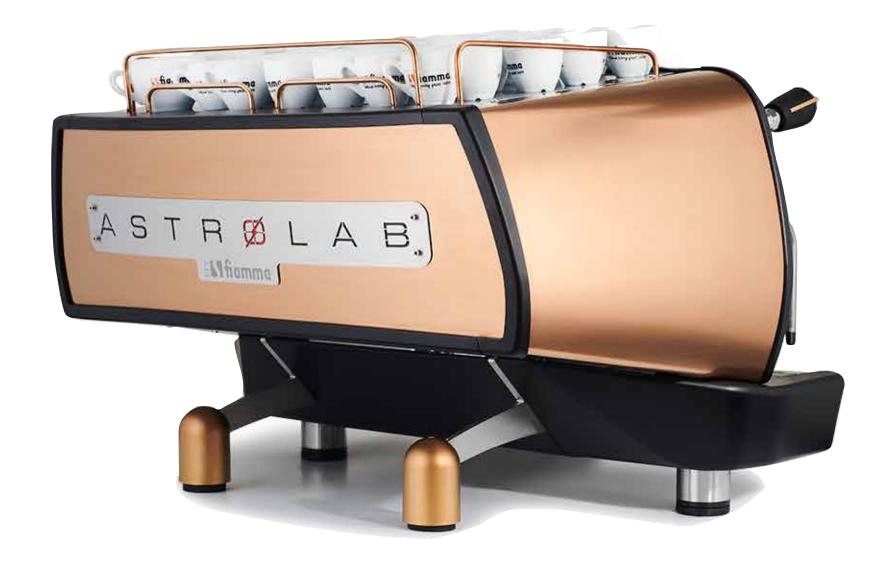

#### Don't dream it, create it!

Live the espresso experience with your own masterpiece. Mix colors, textures and patterns to create your bespoke ASTROLAB by Fiamma