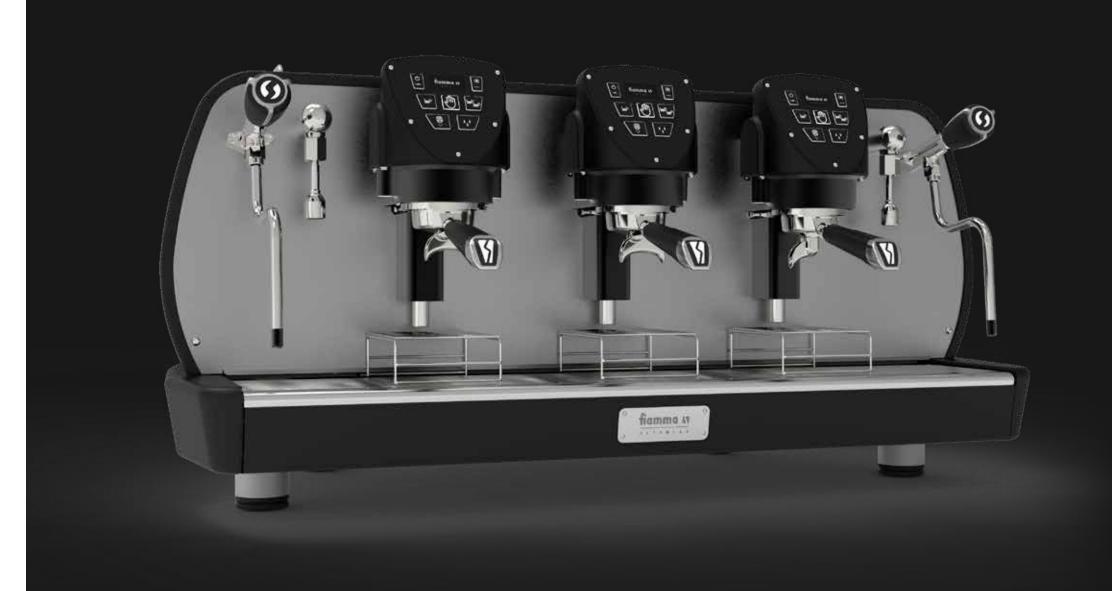

#### Multi Boiler

Independent boilers for steam and each group. PIDcontrolled in 3 differents points: steam boiler, coffee boiler and group heads

#### **NEW: PHS**

Pre-heating system: water is pre-heated through the steam boiler before reaching the coffee boiler, ensuring thermal stability and increased performance

#### Digital Management

Easy control and real-time monitoring of portions, temperatures, counters and timings via the OLED display

#### **Instant Flush**

Activate the group flush with one touch on the shortcut button