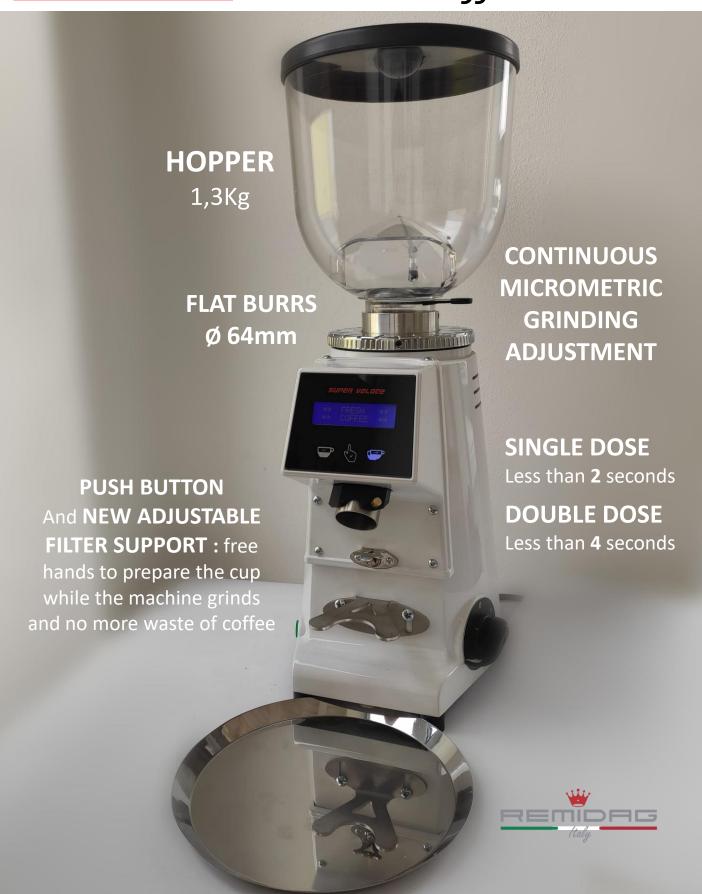

## MST-64P EV

SUPERFAST Electronic Coffee Grinder

Strong and compact *SUPERFAST* Electronic Coffee Grinder ondemand with 64mm flat burrs. Its aluminum and steel body and the powerful 400 Watt engine make it a reliable and indestructible work companion. The on-demand system of MST-64P EV, grinds only the coffee dose required, in order to preserve unchanged all the organoleptic qualities contained in a roasted coffee bean. Thanks to the continuous micrometric adjustment system, MST-64P EV ensures unmatched homogeneity of the grind.

## SUPERFAST Electronic Coffee Grinder

- Single dose supply in less 2 seconds
- Easy and intuitive multilingual digital display
- LED backlit capacitive controls with 7 different colors
- Single/double dose dispensing also by push-button
- Capacità contenitore caffè in grani: 1,3 Kg o 600g
- Optional RedSpeed Burrs: more than 6 times longer life than with standard burrs
- Available in 5 colors: metallic gray, white, black, red and mirror

| Dimensions                 | 20x27x51 (H) cm – 13 Kg                  |
|----------------------------|------------------------------------------|
| Power                      | 400 Watt 220-240v / 50-60Hz.             |
| RPM                        | 1400/min(50 Hz) 1600/min(60 Hz)          |
| <b>Grinding Regulation</b> | Stepless micrometric grinding adjustment |
| Doses Adjustment           | ± 0,05 sec                               |
| Blades Type                | Flat Ø 64 mm                             |
| Hopper capacity:           | 1,3 Kg                                   |
| Packaging                  | 25x40x60 (H) cm - 14 Kg                  |