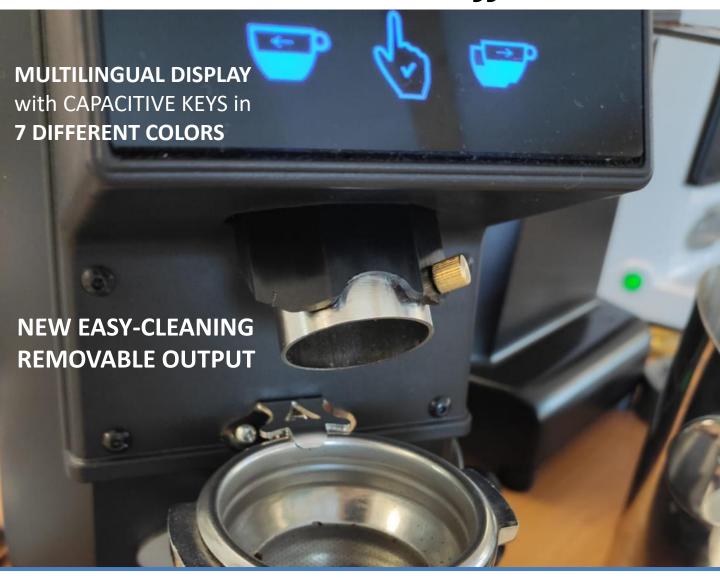

## SUPERFAST Electronic Coffee Grinder

- Single dose supply in less 2 seconds
- Easy and intuitive multilingual digital display
- LED backlit capacitive controls with 7 different colors
- Single/double dose dispensing also by push-button
- Capacità contenitore caffè in grani: 1,3 Kg o 600g
- Optional RedSpeed Burrs: more than 6 times longer life than with standard burrs
- Available in 5 colors: metallic gray, white, black, red and mirror